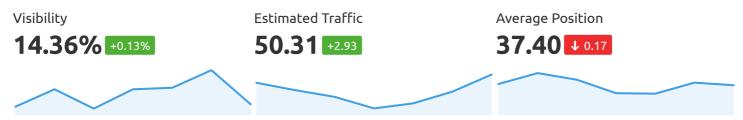

#### **Position Tracking: Overview**

| Desktop, United States (Google) | Organic | Jun 01 – 07, 2021

This metric is based on CTR and shows a domain's progress in the Google top 100. The more visibility you have, the better. A 100-percent visibility would mean that the domain being tracked is ranking in the first position for all keywords in your campaign.

The estimated amount of traffic your domain is The average ranking of all keywords in your receiving while ranking for the keywords in your current campaign. It is calculated by multiplying the average CTR for each position your domain has by its keyword volume.

# Position Tracking: Top Competitors by Visibility

| Desktop, United States (Google) | Organic | Jun 01 – 07, 2021

Domain Visibility ▼

14.36% +0.13