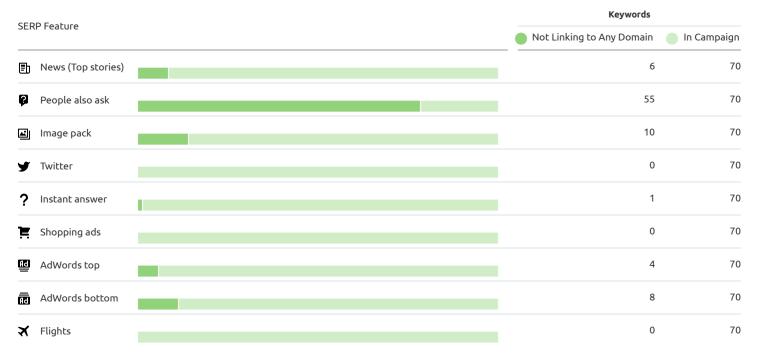

#### Position Tracking: SERP Features Not Linking to Domain

| Desktop, United States (Google) | Jun 01 – 07, 2021

1 In campaign: All keywords in your campaign.

**Not Linking to Any Domain:** Keywords that trigger SERP features not linking to any domain. SERP features are tracked on the last day of the selected time period.